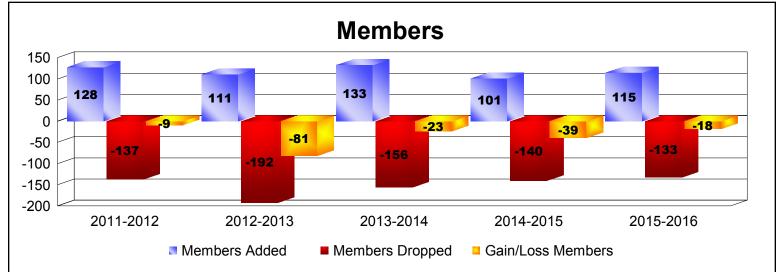

District 32 D

As of June 2016 Cumulative

| Year      | New<br>Clubs | Dropped<br>Clubs | Gain/<br>Loss<br>Clubs | New<br>Members | Charter<br>Members | Reinstate<br>Members | Transfer<br>Members | Total<br>Member<br>Added | Total<br>Members<br>Dropped | Gain/<br>Loss<br>Members |
|-----------|--------------|------------------|------------------------|----------------|--------------------|----------------------|---------------------|--------------------------|-----------------------------|--------------------------|
| 2011-2012 | 0            | -2               | -2                     | 108            | 0                  | 8                    | 12                  | 128                      | -137                        | -9                       |
| 2012-2013 | 0            | -1               | -1                     | 100            | 0                  | 4                    | 7                   | 111                      | -192                        | -81                      |
| 2013-2014 | 0            | 0                | 0                      | 122            | 0                  | 5                    | 6                   | 133                      | -156                        | -23                      |
| 2014-2015 | 0            | 0                | 0                      | 93             | 1                  | 6                    | 1                   | 101                      | -140                        | -39                      |
| 2015-2016 | 0            | -3               | -3                     | 105            | 4                  | 2                    | 4                   | 115                      | -133                        | -18                      |
| Average   | 0            | -1               | -1                     | 106            | 1                  | 5                    | 6                   | 118                      | -152                        | -34                      |