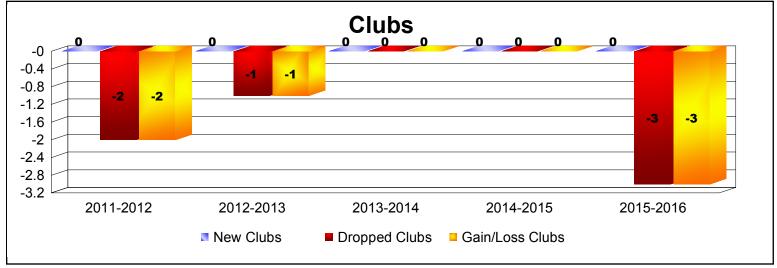

District 32 D

As of June 2016 Cumulative

| Year      | New<br>Clubs | Dropped<br>Clubs | Gain/<br>Loss<br>Clubs | New<br>Members | Charter<br>Members | Reinstate<br>Members | Transfer<br>Members | Total<br>Member<br>Added | Total<br>Members<br>Dropped | Gain/<br>Loss<br>Members |
|-----------|--------------|------------------|------------------------|----------------|--------------------|----------------------|---------------------|--------------------------|-----------------------------|--------------------------|
| 2011-2012 | 0            | -2               | -2                     | 108            | 0                  | 8                    | 12                  | 128                      | -137                        | -9                       |
| 2012-2013 | 0            | -1               | -1                     | 100            | 0                  | 4                    | 7                   | 111                      | -192                        | -81                      |
| 2013-2014 | 0            | 0                | 0                      | 122            | 0                  | 5                    | 6                   | 133                      | -156                        | -23                      |
| 2014-2015 | 0            | 0                | 0                      | 93             | 1                  | 6                    | 1                   | 101                      | -140                        | -39                      |
| 2015-2016 | 0            | -3               | -3                     | 105            | 4                  | 2                    | 4                   | 115                      | -133                        | -18                      |
| Average   | 0            | -1               | -1                     | 106            | 1                  | 5                    | 6                   | 118                      | -152                        | -34                      |